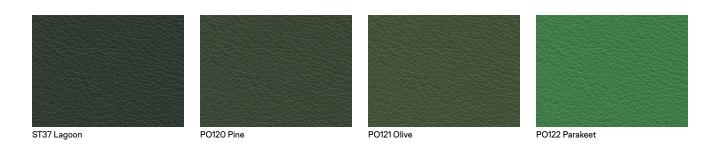

#### Characteristics

Content: 100% Leather

Finish: PFAS-Free Protective Topcoat

Dye Method: Transparent Dye and Pigment

Weight: 2.82 oz/sq ft (861 gr/sm) Hide Size: 50-55 square feet Hide Thickness: 1.0-1.2 millimeters

Hide Origin: Europe Country of Origin: Italy

Note: This material exhibits natural markings and inherent color

and textural variations.