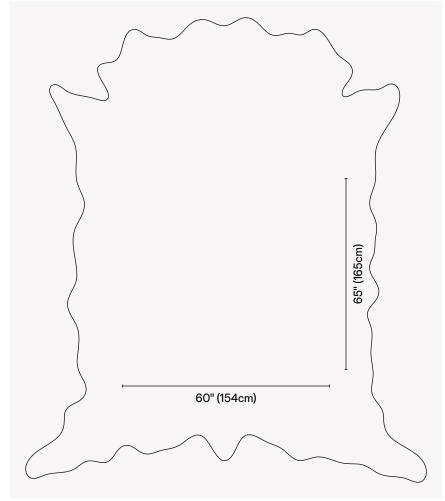

ish: PFAS-Free Protective Topcoat

Dye Method: Transparent Dye and Pigment

Weight: 2.82 oz/sq ft (861 gr/sm) Hide Size: 50-55 square feet Hide Thickness: 1.0-1.2 millimeters

Hide Origin: Europe Country of Origin: Italy

Note: This material exhibits natural markings and inherent color

and textural variations.

### Maintenance

Professional cleaning recommended.



# **Testing**

Abrasion: ASTM D7255 Flammability: CAL 117-2013

BS 5852\*

\*passes with additional treatment

Note: This material will lighten with prolonged exposure to heat or sunlight.

### **Environmental**

Greenguard Gold Certified Leather Working Group Certified LBC Red List Free REACH Compliant FR Free

Free of Intentionally Added PFAS

Warranty None

© 2024 Edelman

Complete product information at edelmanleather.com



Hide Schematic