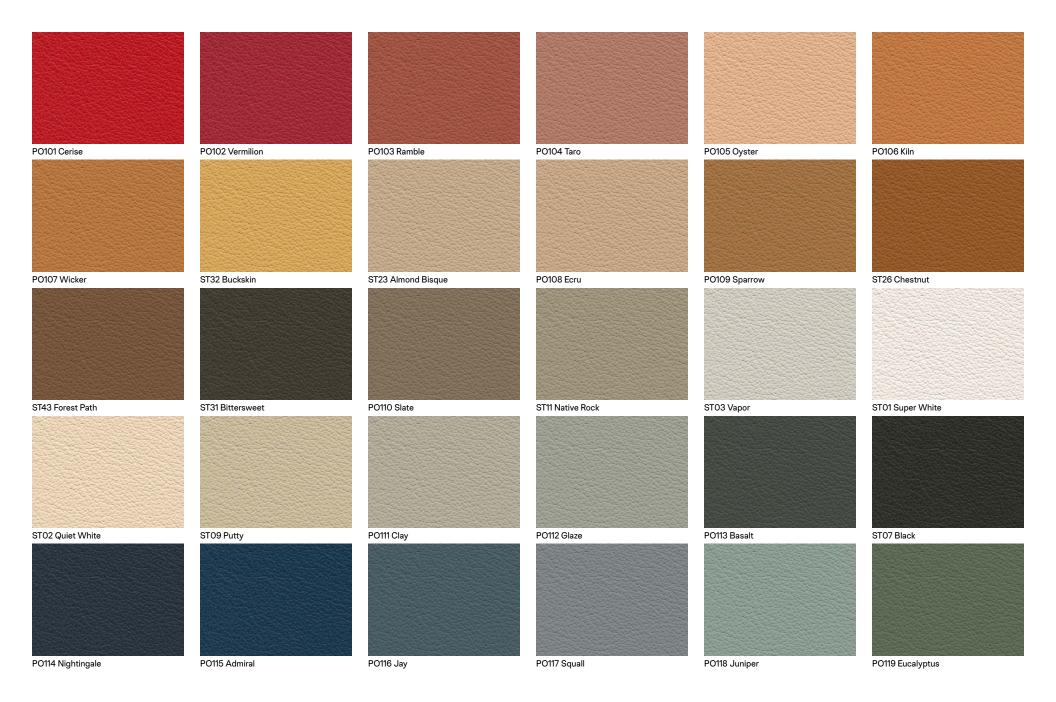

#### Characteristics

Content: 100% Leather

Finish: PFAS-Free Protective Topcoat

Dye Method: Transparent Dye and Pigment

Weight: 2.82 oz/sq ft (861 gr/sm) Hide Size: 50-55 square feet Hide Thickness: 1.0-1.2 millimeters

Hide Origin: Europe Country of Origin: Italy

Note: This material exhibits natural markings and inherent color

and textural variations.