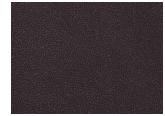

arent Dye and Pigment Weight: 3.25 oz/sf (992 gr/sm) Hide Size: 50-55 square feet Hide Thickness: 1.2-1.3 millimeters Hide Origin: Europe Country of Origin: Italy Note: This material exhibits natural markings and inherent color and textural variations.

#### Maintenance

Professional cleaning recommended.  $\Join \bigotimes \boxtimes \bigotimes$ 

### Testing

Abrasion: ASTM D7255 Flammability: CAL 117-2013 Note: This material will lighten with prolonged exposure to heat or sunlight.

#### Environmental

Greenguard Gold Certified Leather Working Group Certified LBC Red List Free REACH Compliant FR Free Free of Intentionally Added PFAS

#### Warranty

None

© 2024 Edelman

Complete product information at edelmanleather.com



Hide Schematic

# Napoli







N02 Whiskey



N12 Olive Branch



N17 Pitch Brown

# Napoli