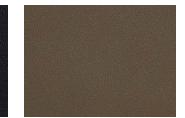

t Dye Method: Transparent Dye and Pigment Weight: 3.25 oz/sf (992 gr/sm) Hide Size: 50-55 square feet Hide Thickness: 1.2-1.3 millimeters Hide Origin: Europe Country of Origin: Italy Note: This material exhibits natural markings and inherent color and textural variations.

#### Maintenance

Professional cleaning recommended.  $\Join \bigotimes \boxtimes \bigotimes$ 

### Testing

Abrasion: ASTM D7255 Flammability: CAL 117-2013 Note: This material will lighten with prolonged exposure to heat or sunlight.

#### Environmental

Greenguard Gold Certified Leather Working Group Certified LBC Red List Free REACH Compliant FR Free Free of Intentionally Added PFAS

#### Warranty

None

© 2024 Edelman

Complete product information at edelmanleather.com



Hide Schematic

# Napoli







N02 Whiskey



N12 Olive Branch



N17 Pitch Brown

# Napoli