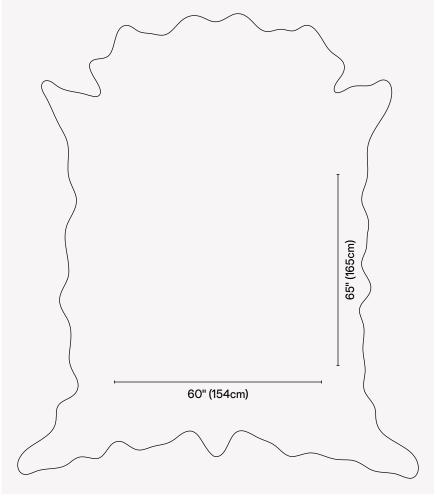

#### Characteristics

Content: 100% Leather Finish: PFAS-Free Protective Topcoat Dye Method: Transparent Dye and Pigment Weight: 3.25 oz/sf (992 gr/sm) Hide Size: 50-55 square feet Hide Thickness: 1.2-1.3 millimeters Hide Origin: Europe Country of Origin: Italy Note: This material exhibits natural markings and inherent color and textural variations.