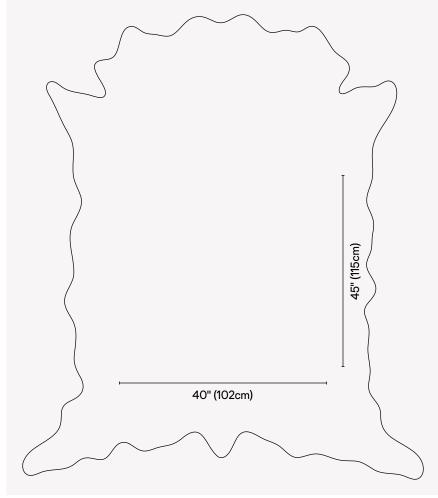

### Characteristics

Content: 100% Calfskin

Finish: PFAS-Free Protective Topcoat

Dye Method: Transparent Dye and Pigment

Weight: 3 oz/sf (915 gr/sm) Hide Size: 28-30 square feet Hide Thickness: 1.0-1.2 millimeters