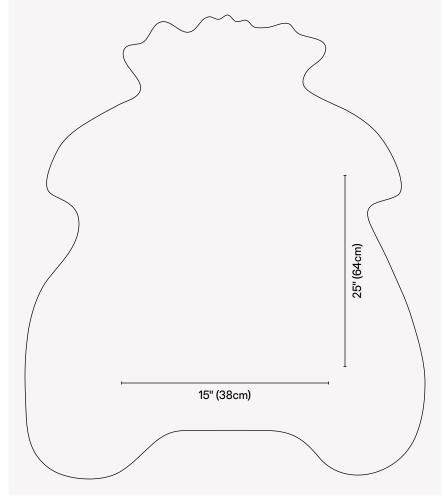

#### Characteristics

Content: 100% Shearling

Finish: None

Dye Method: Transparent Dye Weight: 1.90 oz/sf (580 gr/sm) Hide Size: 6-7 square feet Hide Thickness: 14-16 millimeters

Hide Origin: Europe Country of Origin: Spain