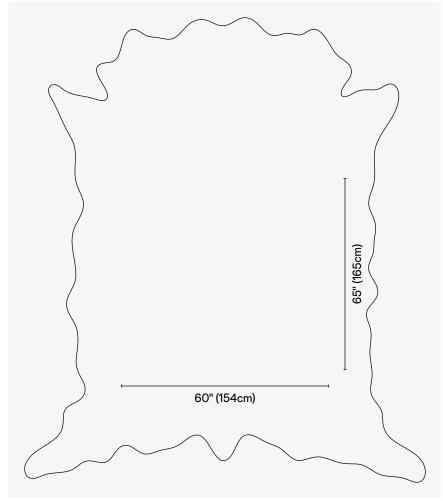

#### Characteristics

Content: 100% Leather

Finish: PFAS-Free Protective Topcoat

Dye Method: Transparent Dye and Pigment

Weight: 3.5 oz/sf (1068 gr/sm) Hide Size: 55-60 square feet Hide Thickness: 1.4-1.5 millimeters

# Warranty

None

© 2024 Edelman

Complete product information at edelmanleather.com

Hide Schematic

Big Foot Edelman