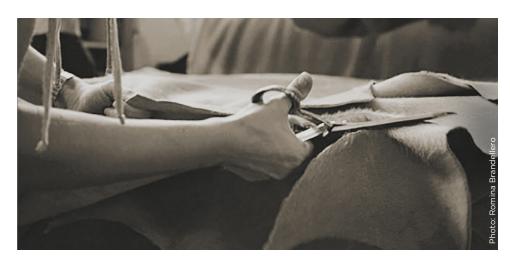

The Cavallini Rug Collection is responsibly sourced from European farms and tanned in Italy. By way of upcycling raw materials from the food industry, we consciously extend a material's usefulness into one of purpose and enjoyment for decades to come.