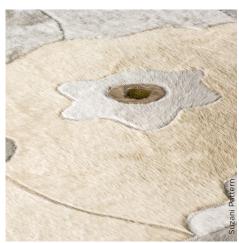

### endless optionality

The Collection features an array of geometric patterns and serene organic forms offered in a curated scope of six standard sizes including area rugs, runners and rounds with custom shapes and sizes available upon request. The palette is defined by a restrained set of neutral (natural) hues complemented by over forty accent colors, paving the way for endless optionality from tonal area rugs to bold statement runners. All rugs include a standard 1.5" border and a non-slip rubber backing.

## Patterns