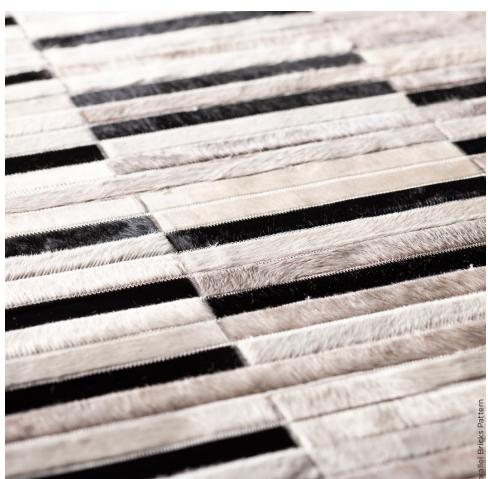

### endless optionality

The Collection features an array of geometric patterns and serene organic forms offered in a curated scope of six standard sizes including area rugs, runners and rounds with custom shapes and sizes available upon request. The palette is defined by a restrained set of neutral (natural) hues complemented by over forty accent colors, paving the way for endless optionality from tonal area rugs to bold statement runners. All rugs include a standard 1.5" border and a non-slip rubber backing.

## Patterns