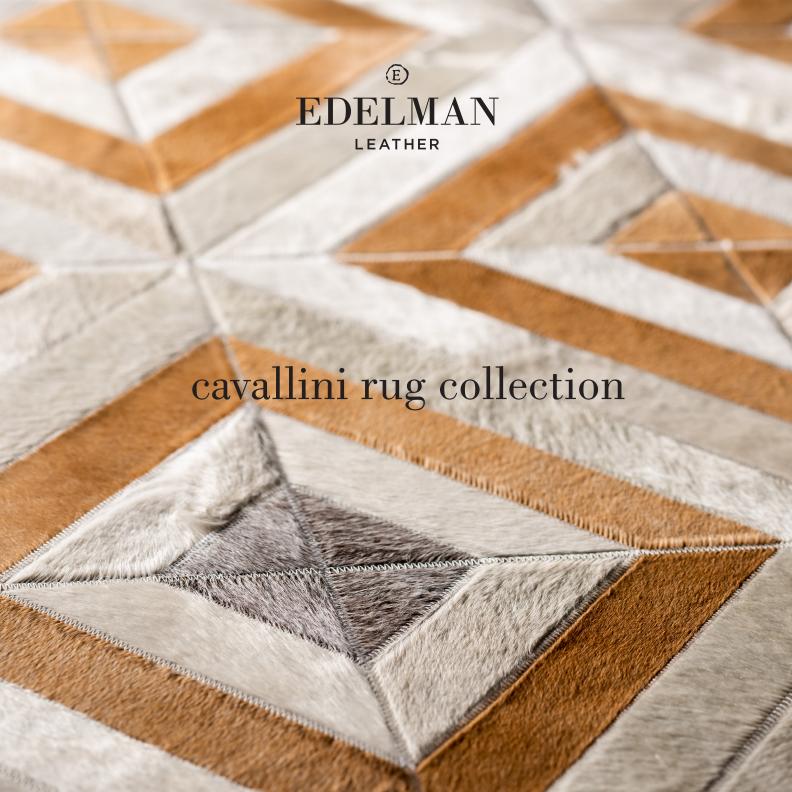

# Our artisan-crafted, hair-on-hide Cavallini rugs provide a distinguished grounding to any room.

### endless optionality

The Collection features an array of geometric patterns and serene organic forms offered in a curated scope of six standard sizes including area rugs, runners and rounds with custom shapes and sizes available upon request. The palette is defined by a restrained set of neutral (natural) hues complemented by over forty accent colors, paving the way for endless optionality from tonal area rugs to bold statement runners. All rugs include a standard 1.5" border and a non-slip rubber backing.