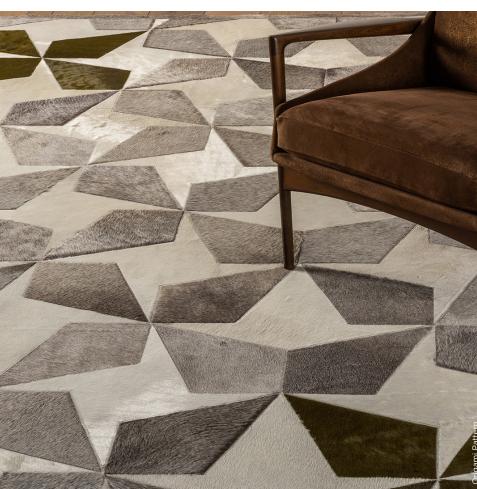

### endless optionality

The Collection features an array of geometric patterns and serene organic forms offered in a curated scope of six standard sizes including area rugs, runners and rounds with custom shapes and sizes available upon request. The palette is defined by a restrained set of neutral (natural) hues complemented by over forty accent colors, paving the way for endless optionality from tonal area rugs to bold statement runners. All rugs include a standard 1.5" border and a non-slip rubber backing.