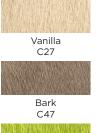

C104

Fiesta Yellow

C39

Olive

C73

**Accent Colors** 

Aniline-dyed hides, sensitive to direct sunlight

Baby Blue C40