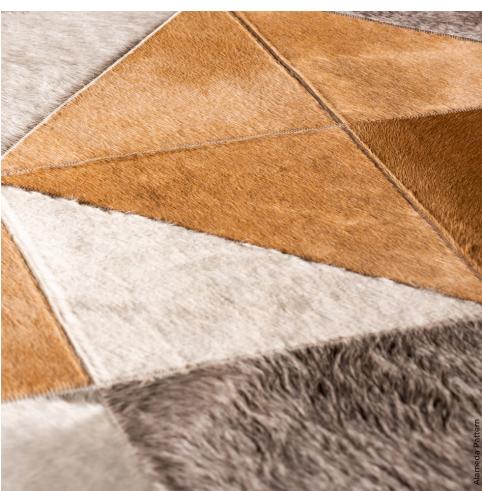

### endless optionality

The Collection features an array of geometric patterns and serene organic forms offered in a curated scope of six standard sizes including area rugs, runners and rounds with custom shapes and sizes available upon request. The palette is defined by a restrained set of neutral (natural) hues complemented by over forty accent colors, paving the way for endless optionality from tonal area rugs to bold statement runners. All rugs include a standard 1.5" border and a non-slip rubber backing.

The Cavallini Rug Collection is responsibly sourced from European farms and tanned in Italy. By way of upcycling raw materials from the food industry, we consciously extend a material's usefulness into one of purpose and enjoyment for decades to come.