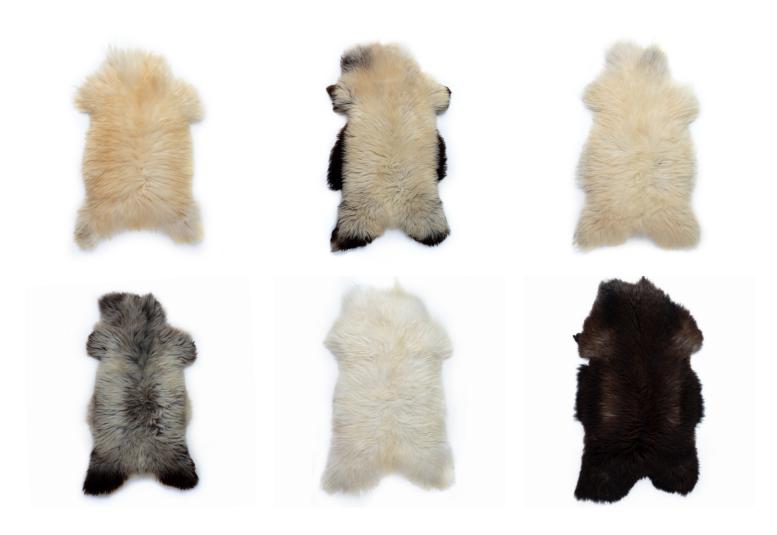

#### it's all about the hides

Incredibly strong, long, soft, and lustrous, the wool of these hides is inviting and elegant.

Beautiful natural colors range from baby soft creamy white to apricot to multi-colored brown, black, and silver-gray hues. Hide sizes are generous, generally ranging from 47-49 inches long by 28-31 inches wide. Naturally soil and water-resistant, they are expertly-finished at a small, artisanal San Francisco bay area tannery that also works on high-end hides for couture clothing.