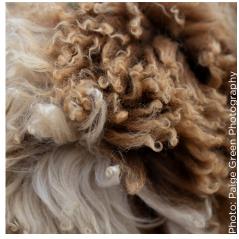

#### it's all about the hides

Incredibly strong, long, soft, and lustrous, the wool of these hides is inviting and elegant.

Beautiful natural colors range from baby soft creamy white to apricot to multi-colored brown, black, and silver-gray hues. Hide sizes are generous, generally ranging from 47-49 inches long by 28-31 inches wide. Naturally soil and water-resistant, they are expertly-finished at a small, artisanal San Francisco bay area tannery that also works on high-end hides for couture clothing.