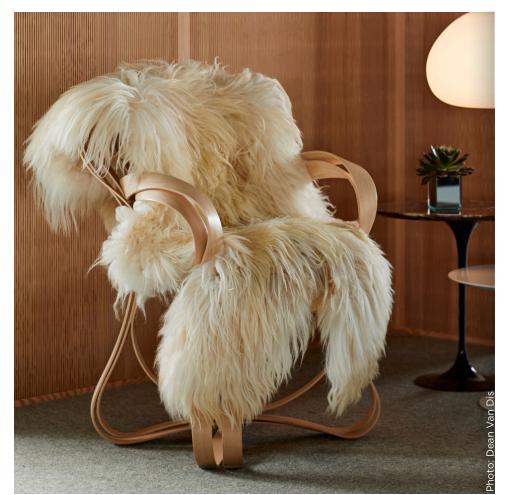

### picture them in your world

These rare sheepskins are at home in any style or setting, and can be used for throws, adding an easy-going layering texture. We like them best tossed over an iconic piece of furniture or your favorite place for lounging. Down-to-earth yet sophisticated, soft yet durable, they welcome you with their cozy personality.

Crafted to last a lifetime, these artisanal sheepskins welcome you to cuddle up and surround yourself with softness.

Navajo-Churro sheep are a heritage livestock, and the farm from which they are sourced for Edelman is a lifetime member of The Livestock Conservancy, a nonprofit organization dedicated to saving endangered livestock and poultry breeds from extinction.