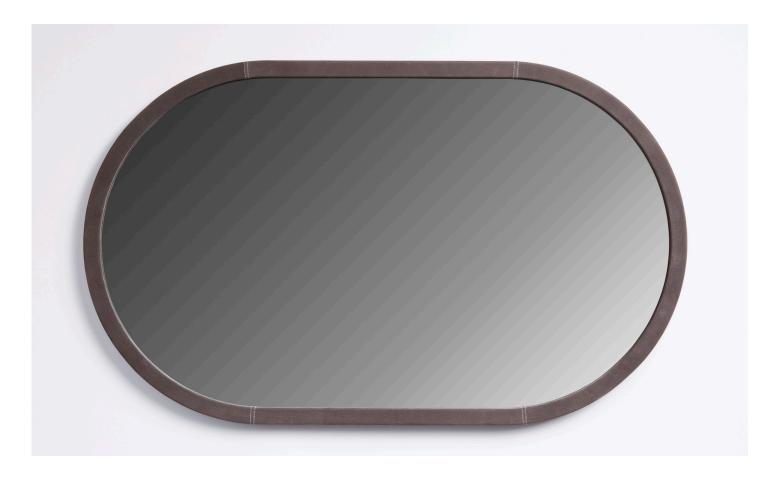

# RACETRACK OVAL, SMALL EFM11

Style: Racetrack Mirror Weight: 32 lbs

Dimensions:  $24"H \times 40"W \times 1\%"D$ 

## RACETRACK OVAL, MEDIUM EFM12

Style: Racetrack Mirror Weight: 68 lbs

**Dimensions:** 36"H x 60"W x 1 5%"D