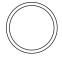

## **ROUND, SMALL EFM14**

Style: Round Mirror Weight: 28 lbs

Dimensions: 24" Diameter x 1 5%"

# **ROUND, MEDIUM EFM15**

Style: Round Mirror Weight: 28 lbs

Dimensions: 30" Diameter x 1 5%"