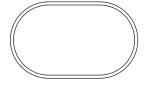

# RACETRACK OVAL, SMALL EFM11

Style: Racetrack Mirror Weight: 32 lbs

Dimensions:  $24"H \times 40"W \times 1\%"D$ 

## RACETRACK OVAL, MEDIUM EFM12

Style: Racetrack Mirror Weight: 68 lbs

**Dimensions:** 36"H x 60"W x 1 5%"D